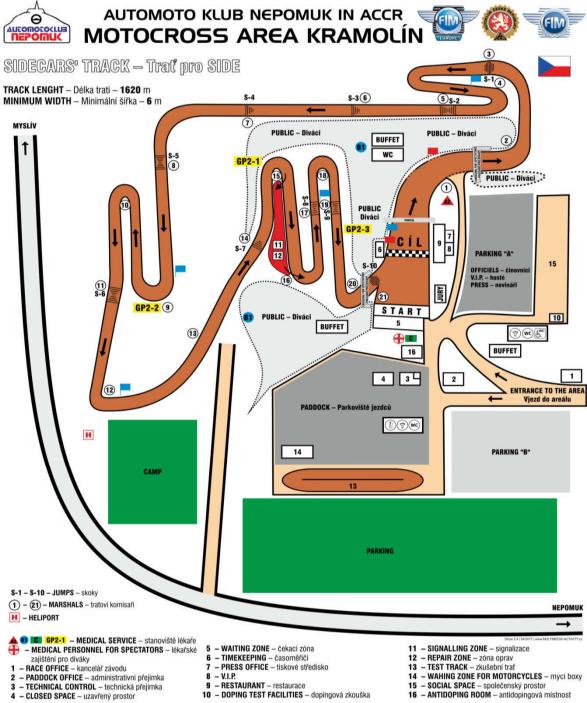

## Motocross European Championships Supplementary Regulations QUADCROSS EUROPEAN CHAMPIONSHIP MOTOCROSS

Title of the meeting:

|                                                                                                                                                                                                                      | -                                                                                                                                                                                                                                                                                                                                                                                                                                                                                                                                                                                                                                                                                                                                                                                                                                                                                                                                                                                                                                                                                                                                                                                                                                                                                                                                                       |                                                                                          |                                                                                                           |                                                                                                                                                                                         |                                                                                                                     |                                                                                                    |  |
|----------------------------------------------------------------------------------------------------------------------------------------------------------------------------------------------------------------------|---------------------------------------------------------------------------------------------------------------------------------------------------------------------------------------------------------------------------------------------------------------------------------------------------------------------------------------------------------------------------------------------------------------------------------------------------------------------------------------------------------------------------------------------------------------------------------------------------------------------------------------------------------------------------------------------------------------------------------------------------------------------------------------------------------------------------------------------------------------------------------------------------------------------------------------------------------------------------------------------------------------------------------------------------------------------------------------------------------------------------------------------------------------------------------------------------------------------------------------------------------------------------------------------------------------------------------------------------------|------------------------------------------------------------------------------------------|-----------------------------------------------------------------------------------------------------------|-----------------------------------------------------------------------------------------------------------------------------------------------------------------------------------------|---------------------------------------------------------------------------------------------------------------------|----------------------------------------------------------------------------------------------------|--|
| Venue:                                                                                                                                                                                                               |                                                                                                                                                                                                                                                                                                                                                                                                                                                                                                                                                                                                                                                                                                                                                                                                                                                                                                                                                                                                                                                                                                                                                                                                                                                                                                                                                         |                                                                                          | KRAMOLIN                                                                                                  |                                                                                                                                                                                         | EMN:                                                                                                                | 705/01                                                                                             |  |
| Classes:                                                                                                                                                                                                             |                                                                                                                                                                                                                                                                                                                                                                                                                                                                                                                                                                                                                                                                                                                                                                                                                                                                                                                                                                                                                                                                                                                                                                                                                                                                                                                                                         |                                                                                          | EMX QUAD                                                                                                  |                                                                                                                                                                                         | Date:                                                                                                               | 09 10.05.2020                                                                                      |  |
| Organizing FM                                                                                                                                                                                                        | /N:                                                                                                                                                                                                                                                                                                                                                                                                                                                                                                                                                                                                                                                                                                                                                                                                                                                                                                                                                                                                                                                                                                                                                                                                                                                                                                                                                     | A                                                                                        | ACCR                                                                                                      | Country:                                                                                                                                                                                | Czech Rep                                                                                                           | oublic                                                                                             |  |
| Access:                                                                                                                                                                                                              |                                                                                                                                                                                                                                                                                                                                                                                                                                                                                                                                                                                                                                                                                                                                                                                                                                                                                                                                                                                                                                                                                                                                                                                                                                                                                                                                                         |                                                                                          |                                                                                                           |                                                                                                                                                                                         |                                                                                                                     |                                                                                                    |  |
| Nearest Airpo                                                                                                                                                                                                        | rt.                                                                                                                                                                                                                                                                                                                                                                                                                                                                                                                                                                                                                                                                                                                                                                                                                                                                                                                                                                                                                                                                                                                                                                                                                                                                                                                                                     | VACI                                                                                     | AV HAVEL AIRPOR                                                                                           |                                                                                                                                                                                         | at: <b>120</b>                                                                                                      | km from the circuit                                                                                |  |
| Motorway:                                                                                                                                                                                                            |                                                                                                                                                                                                                                                                                                                                                                                                                                                                                                                                                                                                                                                                                                                                                                                                                                                                                                                                                                                                                                                                                                                                                                                                                                                                                                                                                         |                                                                                          | 50 - E5                                                                                                   | T FRAGUE                                                                                                                                                                                | National Road:                                                                                                      | E 49 - 120                                                                                         |  |
| Nearest town:                                                                                                                                                                                                        |                                                                                                                                                                                                                                                                                                                                                                                                                                                                                                                                                                                                                                                                                                                                                                                                                                                                                                                                                                                                                                                                                                                                                                                                                                                                                                                                                         | Ξ.                                                                                       | Nepomuk                                                                                                   |                                                                                                                                                                                         | at: 5                                                                                                               | km from the circuit                                                                                |  |
|                                                                                                                                                                                                                      |                                                                                                                                                                                                                                                                                                                                                                                                                                                                                                                                                                                                                                                                                                                                                                                                                                                                                                                                                                                                                                                                                                                                                                                                                                                                                                                                                         | Direction:                                                                               | nopoman                                                                                                   | South                                                                                                                                                                                   | ( North/South/West/E                                                                                                |                                                                                                    |  |
| Nearest Hosp                                                                                                                                                                                                         | ital:                                                                                                                                                                                                                                                                                                                                                                                                                                                                                                                                                                                                                                                                                                                                                                                                                                                                                                                                                                                                                                                                                                                                                                                                                                                                                                                                                   |                                                                                          | Plzeň                                                                                                     |                                                                                                                                                                                         | at: 44                                                                                                              | km from the circuit                                                                                |  |
| Hospital Addre                                                                                                                                                                                                       |                                                                                                                                                                                                                                                                                                                                                                                                                                                                                                                                                                                                                                                                                                                                                                                                                                                                                                                                                                                                                                                                                                                                                                                                                                                                                                                                                         |                                                                                          | SI                                                                                                        | ovenská 545, CZ 356                                                                                                                                                                     | 01 Sokolov                                                                                                          |                                                                                                    |  |
| Phone: +                                                                                                                                                                                                             | 420 377 401 11                                                                                                                                                                                                                                                                                                                                                                                                                                                                                                                                                                                                                                                                                                                                                                                                                                                                                                                                                                                                                                                                                                                                                                                                                                                                                                                                          | 1                                                                                        |                                                                                                           | E-Mail                                                                                                                                                                                  | fnplzen@fn                                                                                                          | olzen.cz                                                                                           |  |
| Web.Site:                                                                                                                                                                                                            | www.fnplzer                                                                                                                                                                                                                                                                                                                                                                                                                                                                                                                                                                                                                                                                                                                                                                                                                                                                                                                                                                                                                                                                                                                                                                                                                                                                                                                                             |                                                                                          |                                                                                                           | GPS:                                                                                                                                                                                    |                                                                                                                     |                                                                                                    |  |
| 1. ORGANIZE                                                                                                                                                                                                          |                                                                                                                                                                                                                                                                                                                                                                                                                                                                                                                                                                                                                                                                                                                                                                                                                                                                                                                                                                                                                                                                                                                                                                                                                                                                                                                                                         |                                                                                          |                                                                                                           |                                                                                                                                                                                         |                                                                                                                     |                                                                                                    |  |
| Address:                                                                                                                                                                                                             | <u> </u>                                                                                                                                                                                                                                                                                                                                                                                                                                                                                                                                                                                                                                                                                                                                                                                                                                                                                                                                                                                                                                                                                                                                                                                                                                                                                                                                                |                                                                                          |                                                                                                           | á 456, 592, CZ 335 01                                                                                                                                                                   |                                                                                                                     |                                                                                                    |  |
|                                                                                                                                                                                                                      |                                                                                                                                                                                                                                                                                                                                                                                                                                                                                                                                                                                                                                                                                                                                                                                                                                                                                                                                                                                                                                                                                                                                                                                                                                                                                                                                                         |                                                                                          | 1 1201101                                                                                                 | Czech Republic                                                                                                                                                                          | nopoman                                                                                                             |                                                                                                    |  |
| Phone: +                                                                                                                                                                                                             | 420 371 591 35                                                                                                                                                                                                                                                                                                                                                                                                                                                                                                                                                                                                                                                                                                                                                                                                                                                                                                                                                                                                                                                                                                                                                                                                                                                                                                                                          | 9                                                                                        |                                                                                                           | Fax: +                                                                                                                                                                                  |                                                                                                                     |                                                                                                    |  |
| E-Mail:                                                                                                                                                                                                              |                                                                                                                                                                                                                                                                                                                                                                                                                                                                                                                                                                                                                                                                                                                                                                                                                                                                                                                                                                                                                                                                                                                                                                                                                                                                                                                                                         |                                                                                          | infot                                                                                                     | @amknepomuk.cz                                                                                                                                                                          | 7                                                                                                                   |                                                                                                    |  |
| Web.Site:                                                                                                                                                                                                            |                                                                                                                                                                                                                                                                                                                                                                                                                                                                                                                                                                                                                                                                                                                                                                                                                                                                                                                                                                                                                                                                                                                                                                                                                                                                                                                                                         |                                                                                          |                                                                                                           | ww.amknepomuk                                                                                                                                                                           |                                                                                                                     |                                                                                                    |  |
| 2. ENTRIES:                                                                                                                                                                                                          |                                                                                                                                                                                                                                                                                                                                                                                                                                                                                                                                                                                                                                                                                                                                                                                                                                                                                                                                                                                                                                                                                                                                                                                                                                                                                                                                                         |                                                                                          | <u></u>                                                                                                   |                                                                                                                                                                                         | .02                                                                                                                 |                                                                                                    |  |
|                                                                                                                                                                                                                      | forms duly approv                                                                                                                                                                                                                                                                                                                                                                                                                                                                                                                                                                                                                                                                                                                                                                                                                                                                                                                                                                                                                                                                                                                                                                                                                                                                                                                                       | ed by the participan                                                                     | ts must be send to:                                                                                       |                                                                                                                                                                                         |                                                                                                                     |                                                                                                    |  |
| Linuy                                                                                                                                                                                                                |                                                                                                                                                                                                                                                                                                                                                                                                                                                                                                                                                                                                                                                                                                                                                                                                                                                                                                                                                                                                                                                                                                                                                                                                                                                                                                                                                         | cu by the participan                                                                     |                                                                                                           | ntact Person: Mrs. Ja                                                                                                                                                                   | na Vaňková                                                                                                          |                                                                                                    |  |
| Address:                                                                                                                                                                                                             |                                                                                                                                                                                                                                                                                                                                                                                                                                                                                                                                                                                                                                                                                                                                                                                                                                                                                                                                                                                                                                                                                                                                                                                                                                                                                                                                                         |                                                                                          |                                                                                                           | lova 1337/29, CZ 110                                                                                                                                                                    |                                                                                                                     |                                                                                                    |  |
| Phone: +                                                                                                                                                                                                             | 420 222 898 26                                                                                                                                                                                                                                                                                                                                                                                                                                                                                                                                                                                                                                                                                                                                                                                                                                                                                                                                                                                                                                                                                                                                                                                                                                                                                                                                          | 8                                                                                        |                                                                                                           | Fax: +                                                                                                                                                                                  |                                                                                                                     |                                                                                                    |  |
| E-Mail:                                                                                                                                                                                                              |                                                                                                                                                                                                                                                                                                                                                                                                                                                                                                                                                                                                                                                                                                                                                                                                                                                                                                                                                                                                                                                                                                                                                                                                                                                                                                                                                         |                                                                                          | fm                                                                                                        | ns@autoklub.cz                                                                                                                                                                          |                                                                                                                     |                                                                                                    |  |
|                                                                                                                                                                                                                      |                                                                                                                                                                                                                                                                                                                                                                                                                                                                                                                                                                                                                                                                                                                                                                                                                                                                                                                                                                                                                                                                                                                                                                                                                                                                                                                                                         |                                                                                          |                                                                                                           | K Contact Person: Mr                                                                                                                                                                    | s. Irena Krobová                                                                                                    |                                                                                                    |  |
| Address:                                                                                                                                                                                                             |                                                                                                                                                                                                                                                                                                                                                                                                                                                                                                                                                                                                                                                                                                                                                                                                                                                                                                                                                                                                                                                                                                                                                                                                                                                                                                                                                         |                                                                                          |                                                                                                           | ská 456, CZ 335 01 Ne                                                                                                                                                                   |                                                                                                                     |                                                                                                    |  |
| Phone: +                                                                                                                                                                                                             | 420 371 591 35                                                                                                                                                                                                                                                                                                                                                                                                                                                                                                                                                                                                                                                                                                                                                                                                                                                                                                                                                                                                                                                                                                                                                                                                                                                                                                                                          | 9                                                                                        |                                                                                                           | Fax: +                                                                                                                                                                                  | •                                                                                                                   |                                                                                                    |  |
| E-Mail:                                                                                                                                                                                                              |                                                                                                                                                                                                                                                                                                                                                                                                                                                                                                                                                                                                                                                                                                                                                                                                                                                                                                                                                                                                                                                                                                                                                                                                                                                                                                                                                         |                                                                                          | info                                                                                                      | @amknepomukcz                                                                                                                                                                           |                                                                                                                     |                                                                                                    |  |
|                                                                                                                                                                                                                      |                                                                                                                                                                                                                                                                                                                                                                                                                                                                                                                                                                                                                                                                                                                                                                                                                                                                                                                                                                                                                                                                                                                                                                                                                                                                                                                                                         | not later than:                                                                          | 8.4.2020                                                                                                  |                                                                                                                                                                                         | 30 days before the meeting                                                                                          | )                                                                                                  |  |
| 3. SECRETA                                                                                                                                                                                                           | RIAT OF THE MI                                                                                                                                                                                                                                                                                                                                                                                                                                                                                                                                                                                                                                                                                                                                                                                                                                                                                                                                                                                                                                                                                                                                                                                                                                                                                                                                          | EETING:                                                                                  |                                                                                                           |                                                                                                                                                                                         |                                                                                                                     | /                                                                                                  |  |
|                                                                                                                                                                                                                      |                                                                                                                                                                                                                                                                                                                                                                                                                                                                                                                                                                                                                                                                                                                                                                                                                                                                                                                                                                                                                                                                                                                                                                                                                                                                                                                                                         |                                                                                          |                                                                                                           | Kramolín - near te circ                                                                                                                                                                 |                                                                                                                     |                                                                                                    |  |
| Address:                                                                                                                                                                                                             |                                                                                                                                                                                                                                                                                                                                                                                                                                                                                                                                                                                                                                                                                                                                                                                                                                                                                                                                                                                                                                                                                                                                                                                                                                                                                                                                                         | AUTO                                                                                     | MOTOKLUB NEPO                                                                                             |                                                                                                                                                                                         | n 6, CZ 335 01 Nepomuk                                                                                              | 1                                                                                                  |  |
|                                                                                                                                                                                                                      |                                                                                                                                                                                                                                                                                                                                                                                                                                                                                                                                                                                                                                                                                                                                                                                                                                                                                                                                                                                                                                                                                                                                                                                                                                                                                                                                                         | -                                                                                        |                                                                                                           | Czech Republic                                                                                                                                                                          |                                                                                                                     |                                                                                                    |  |
| Phone: +                                                                                                                                                                                                             | 420 733 701 08                                                                                                                                                                                                                                                                                                                                                                                                                                                                                                                                                                                                                                                                                                                                                                                                                                                                                                                                                                                                                                                                                                                                                                                                                                                                                                                                          | 8                                                                                        |                                                                                                           | <u> </u>                                                                                                                                                                                |                                                                                                                     |                                                                                                    |  |
| E-Mail:                                                                                                                                                                                                              |                                                                                                                                                                                                                                                                                                                                                                                                                                                                                                                                                                                                                                                                                                                                                                                                                                                                                                                                                                                                                                                                                                                                                                                                                                                                                                                                                         |                                                                                          | <u>!</u>                                                                                                  | mopo@raz-dva.cz                                                                                                                                                                         |                                                                                                                     |                                                                                                    |  |
| 4. WELCOME<br>Place:                                                                                                                                                                                                 | <u>CENTER:</u>                                                                                                                                                                                                                                                                                                                                                                                                                                                                                                                                                                                                                                                                                                                                                                                                                                                                                                                                                                                                                                                                                                                                                                                                                                                                                                                                          | Kromolín 6. C                                                                            | 7 225 01 Kromolín                                                                                         | near to airquit CBS                                                                                                                                                                     | 49°44'0.21"N, 13°57,6'30.                                                                                           | C"E                                                                                                |  |
| Open on:                                                                                                                                                                                                             |                                                                                                                                                                                                                                                                                                                                                                                                                                                                                                                                                                                                                                                                                                                                                                                                                                                                                                                                                                                                                                                                                                                                                                                                                                                                                                                                                         | Thursday:                                                                                | from:                                                                                                     | 14:00                                                                                                                                                                                   | 49 44 0.21 N, 13 57,8 50.<br>to:                                                                                    | 18:00                                                                                              |  |
| open on.                                                                                                                                                                                                             |                                                                                                                                                                                                                                                                                                                                                                                                                                                                                                                                                                                                                                                                                                                                                                                                                                                                                                                                                                                                                                                                                                                                                                                                                                                                                                                                                         | Friday:                                                                                  | from:                                                                                                     | 8:00                                                                                                                                                                                    | to:                                                                                                                 | 20:00                                                                                              |  |
|                                                                                                                                                                                                                      |                                                                                                                                                                                                                                                                                                                                                                                                                                                                                                                                                                                                                                                                                                                                                                                                                                                                                                                                                                                                                                                                                                                                                                                                                                                                                                                                                         | Saturday:                                                                                | from:                                                                                                     | 6:30                                                                                                                                                                                    |                                                                                                                     |                                                                                                    |  |
|                                                                                                                                                                                                                      |                                                                                                                                                                                                                                                                                                                                                                                                                                                                                                                                                                                                                                                                                                                                                                                                                                                                                                                                                                                                                                                                                                                                                                                                                                                                                                                                                         |                                                                                          |                                                                                                           |                                                                                                                                                                                         | 10:                                                                                                                 | 20:00                                                                                              |  |
|                                                                                                                                                                                                                      |                                                                                                                                                                                                                                                                                                                                                                                                                                                                                                                                                                                                                                                                                                                                                                                                                                                                                                                                                                                                                                                                                                                                                                                                                                                                                                                                                         | Sunday:                                                                                  | from:                                                                                                     | 7:00                                                                                                                                                                                    | to:<br>to:                                                                                                          | 19:00                                                                                              |  |
| <u>5. CIRCUIT:</u>                                                                                                                                                                                                   |                                                                                                                                                                                                                                                                                                                                                                                                                                                                                                                                                                                                                                                                                                                                                                                                                                                                                                                                                                                                                                                                                                                                                                                                                                                                                                                                                         | Sunday:                                                                                  | from:                                                                                                     |                                                                                                                                                                                         |                                                                                                                     |                                                                                                    |  |
|                                                                                                                                                                                                                      | Name of the circu                                                                                                                                                                                                                                                                                                                                                                                                                                                                                                                                                                                                                                                                                                                                                                                                                                                                                                                                                                                                                                                                                                                                                                                                                                                                                                                                       | it:                                                                                      | from:                                                                                                     | 7:00                                                                                                                                                                                    |                                                                                                                     |                                                                                                    |  |
| L                                                                                                                                                                                                                    | Name of the circu<br>ength of the cour                                                                                                                                                                                                                                                                                                                                                                                                                                                                                                                                                                                                                                                                                                                                                                                                                                                                                                                                                                                                                                                                                                                                                                                                                                                                                                                  | it:                                                                                      | <b>1 620</b> m                                                                                            | 7:00<br>KRA<br>. Minimum                                                                                                                                                                | MOLIN<br>width: 6                                                                                                   | <b>19:00</b><br>m.                                                                                 |  |
| L<br>Address:                                                                                                                                                                                                        | ength of the cour                                                                                                                                                                                                                                                                                                                                                                                                                                                                                                                                                                                                                                                                                                                                                                                                                                                                                                                                                                                                                                                                                                                                                                                                                                                                                                                                       | it:                                                                                      | 1 620 m<br>MOTOKLUB NEOC                                                                                  | 7:00<br>KRA<br>Minimum<br>MUK V AČR, Kramoli                                                                                                                                            | to:<br>MOLIN<br>width: 6<br>ín 6, CZ 335 01 Nepomuk                                                                 | <b>19:00</b><br>m.                                                                                 |  |
| L<br>Address:<br>GPS Coordina                                                                                                                                                                                        | ength of the cour                                                                                                                                                                                                                                                                                                                                                                                                                                                                                                                                                                                                                                                                                                                                                                                                                                                                                                                                                                                                                                                                                                                                                                                                                                                                                                                                       | iit:<br>se:<br>AUTO                                                                      | 1 620 m<br>MOTOKLUB NEOO<br>49                                                                            | 7:00<br>KRA<br>. Minimum                                                                                                                                                                | to:<br>MOLIN<br>width: 6<br>ín 6, CZ 335 01 Nepomuk                                                                 | <b>19:00</b><br>m.                                                                                 |  |
| L<br>Address:<br>GPS Coordina<br>A drawing of t                                                                                                                                                                      | ength of the cour<br>ates:<br>he circuit is attach                                                                                                                                                                                                                                                                                                                                                                                                                                                                                                                                                                                                                                                                                                                                                                                                                                                                                                                                                                                                                                                                                                                                                                                                                                                                                                      | it:<br>se:<br>AUTO<br>ned to these regulation                                            | 1 620 m<br>MOTOKLUB NEOO<br>49<br>ons.                                                                    | 7:00<br>KRA<br>Minimum<br>MUK V AČR, Kramoli<br>°44,0'21''N, 13°57,6' 30                                                                                                                | to:<br>MOLIN<br>width: 6<br>ín 6, CZ 335 01 Nepomuk                                                                 | <b>19:00</b><br>m.                                                                                 |  |
| L<br>Address:<br>GPS Coordina<br>A drawing of t<br>The race offic                                                                                                                                                    | ength of the cour<br>ates:<br>he circuit is attach<br>e must be equipp                                                                                                                                                                                                                                                                                                                                                                                                                                                                                                                                                                                                                                                                                                                                                                                                                                                                                                                                                                                                                                                                                                                                                                                                                                                                                  | it:<br>se:<br>AUTO<br>ned to these regulation                                            | 1 620 m<br>MOTOKLUB NEOO<br>49<br>ons.                                                                    | 7:00<br>KRA<br>Minimum<br>MUK V AČR, Kramoli                                                                                                                                            | to:<br>MOLIN<br>width: 6<br>ín 6, CZ 335 01 Nepomuk                                                                 | <b>19:00</b><br>m.                                                                                 |  |
| L<br>Address:<br>GPS Coordina<br>A drawing of t<br>The race offic<br><b>5 a. TIMEKER</b>                                                                                                                             | ength of the cour<br>ates:<br>he circuit is attach<br>e must be equipp<br>EPING:                                                                                                                                                                                                                                                                                                                                                                                                                                                                                                                                                                                                                                                                                                                                                                                                                                                                                                                                                                                                                                                                                                                                                                                                                                                                        | it:<br>se:<br>AUTO<br>ned to these regulation<br>t with a high speed in                  | 1 620 m<br>MOTOKLUB NEOO<br>49<br>ons.                                                                    | 7:00<br>KRA<br>Minimum<br>MUK V AČR, Kramoli<br>°44,0'21''N, 13°57,6' 30                                                                                                                | to:<br>MOLIN<br>width: 6<br>ín 6, CZ 335 01 Nepomuk                                                                 | <b>19:00</b><br>m.                                                                                 |  |
| L<br>Address:<br>GPS Coordina<br>A drawing of t<br>The race offic<br><b>5 a. TIMEKEI</b><br>e- mail addres                                                                                                           | ength of the cour<br>ates:<br>he circuit is attach<br>e must be equipp<br><u>EPING:</u><br>s: <u>info@c</u>                                                                                                                                                                                                                                                                                                                                                                                                                                                                                                                                                                                                                                                                                                                                                                                                                                                                                                                                                                                                                                                                                                                                                                                                                                             | it:<br>se:<br>AUTO<br>ned to these regulation                                            | 1 620 m<br>MOTOKLUB NEOO<br>49<br>ons.                                                                    | 7:00<br>KRA<br>Minimum<br>MUK V AČR, Kramoli<br>°44,0'21''N, 13°57,6' 30                                                                                                                | to:<br>MOLIN<br>width: 6<br>ín 6, CZ 335 01 Nepomuk                                                                 | <b>19:00</b><br>m.                                                                                 |  |
| L<br>Address:<br>GPS Coordina<br>A drawing of t<br>The race offic<br><b>5 a. TIMEKEI</b><br>e- mail addres<br><b>6. OFFICIALS</b>                                                                                    | ength of the cour<br>ates:<br>he circuit is attach<br>e must be equipp<br><u>EPING:</u><br>s: <u>info@c</u><br><u>5:</u>                                                                                                                                                                                                                                                                                                                                                                                                                                                                                                                                                                                                                                                                                                                                                                                                                                                                                                                                                                                                                                                                                                                                                                                                                                | it:<br>se:<br>AUTO<br>ned to these regulation<br>t with a high speed in                  | 1 620 m<br>MOTOKLUB NEOO<br>49<br>ons.<br>nternet connection or                                           | 7:00<br>KRA<br>Minimum<br>MUK V AČR, Kramoli<br>°44,0'21''N, 13°57,6' 30<br>ver the whole meeting.                                                                                      | to:<br>MOLIN<br>width: <u>6</u><br>in 6, CZ 335 01 Nepomuk<br>0.6"E                                                 | m.<br>1                                                                                            |  |
| L<br>Address:<br>GPS Coordina<br>A drawing of t<br>The race offic<br><b>5 a. TIMEKEI</b><br>e- mail addres<br><b>6. OFFICIALS</b><br>FIM Europe Ju                                                                   | ength of the cour<br>ates:<br>he circuit is attach<br>e must be equipp<br>EPING:<br>s: <u>info@c</u><br>b:<br>ury President:                                                                                                                                                                                                                                                                                                                                                                                                                                                                                                                                                                                                                                                                                                                                                                                                                                                                                                                                                                                                                                                                                                                                                                                                                            | it:<br>se:<br>AUTO<br>ned to these regulation<br>t with a high speed in                  | 1 620 m<br>MOTOKLUB NEOO<br>49<br>ons.<br>nternet connection or                                           | 7:00<br>KRA<br>Minimum<br>MUK V AČR, Kramoli<br>°44,0'21''N, 13°57,6' 30<br>ver the whole meeting.<br>Georg Ostbyhaug                                                                   | to:<br>MOLIN<br>width: <u>6</u><br>in 6, CZ 335 01 Nepomuk<br>0.6"E<br>FIM Lic                                      | m.<br>                                                                                             |  |
| L<br>Address:<br>GPS Coordina<br>A drawing of t<br>The race offic<br><b>5 a. TIMEKEI</b><br>e- mail addres<br><b>6. OFFICIALS</b><br>FIM Europe Ju<br>FIM/FIM Euro                                                   | ength of the cour<br>ates:<br>he circuit is attach<br>e must be equipp<br>EPING:<br>s: <u>info@c</u><br><u>b:</u><br>ury President:<br>pe Jury Member:                                                                                                                                                                                                                                                                                                                                                                                                                                                                                                                                                                                                                                                                                                                                                                                                                                                                                                                                                                                                                                                                                                                                                                                                  | it:<br>se:<br>AUTO<br>ned to these regulation<br>t with a high speed in                  | 1 620 m<br>MOTOKLUB NEOO<br>49<br>ons.<br>nternet connection or<br>Odd 0                                  | 7:00<br>KRA<br>Minimum<br>MUK V AČR, Kramoli<br>°44,0'21''N, 13°57,6' 30<br>ver the whole meeting.<br>Ver the whole meeting.                                                            | to:<br>MOLIN<br>width: <u>6</u><br>in 6, CZ 335 01 Nepomuk<br>0.6"E<br>FIM Lic<br>FIM Lic                           |                                                                                                    |  |
| L<br>Address:<br>GPS Coordina<br>A drawing of t<br>The race offic<br><b>5 a. TIMEKEI</b><br>e- mail addres<br><b>6. OFFICIALS</b><br>FIM Europe Ju<br>FIM/FIM Euro<br>FMNR Jury M                                    | ength of the cour<br>ates:<br>he circuit is attack<br>e must be equipp<br>EPING:<br>s: info@c<br>b:<br>ury President:<br>pe Jury Member:<br>embers:                                                                                                                                                                                                                                                                                                                                                                                                                                                                                                                                                                                                                                                                                                                                                                                                                                                                                                                                                                                                                                                                                                                                                                                                     | it:<br>se:<br>AUTO<br>ned to these regulation<br>t with a high speed in<br>casomeric.com | 1 620 m<br>MOTOKLUB NEOO<br>49<br>ons.<br>nternet connection or<br>Odd (                                  | 7:00<br>KRA<br>Minimum<br>MUK V AČR, Kramoli<br>°44,0'21"N, 13°57,6' 30<br>ver the whole meeting.<br>Ver the whole meeting.                                                             | to:<br>MOLIN<br>width: <u>6</u><br>in 6, CZ 335 01 Nepomuk<br>0.6"E<br>FIM Lic<br>FIM Lic<br>FIM Lic<br>FIM Lic     | 19:00<br>m.<br>1<br>. Nr.<br>. Nr.<br>. Nr.<br>. Nr.<br>. Nr.<br>13 155                            |  |
| L<br>Address:<br>GPS Coordina<br>A drawing of t<br>The race offic<br><b>5 a. TIMEKEI</b><br>e- mail addres<br><b>6. OFFICIALS</b><br>FIM Europe Ju<br>FIM/FIM Euro<br>FMNR Jury M<br>FIM/FIM Euro                    | ength of the cour<br>ates:<br>he circuit is attact<br>e must be equipp<br>EPING:<br>s: info@c<br>info@c<br>info@c<br>info@c<br>eng Jury Member:<br>embers:<br>pe Race-Director:                                                                                                                                                                                                                                                                                                                                                                                                                                                                                                                                                                                                                                                                                                                                                                                                                                                                                                                                                                                                                                                                                                                                                                         | it:<br>se:<br>AUTO<br>ned to these regulation<br>t with a high speed in<br>casomeric.com | 1 620 m<br>MOTOKLUB NEOO<br>49<br>ons.<br>nternet connection or<br>Odd (<br>To<br>Ro                      | 7:00<br>KRA<br>Minimum<br>MUK V AČR, Kramoli<br>°44,0'21"N, 13°57,6' 30<br>ver the whole meeting.<br>Ver the whole meeting.<br>Seorg Ostbyhaug<br>N/A<br>omaš HONZİK<br>drigo CASTRO    | to:<br>MOLIN<br>width: 6<br>in 6, CZ 335 01 Nepomuk<br>0.6"E<br>FIM Lic<br>FIM Lic<br>FIM Lic<br>FIM Lic<br>FIM Lic | 19:00<br>m.<br>1<br>. Nr.<br>. Nr.<br>. Nr.<br>. Nr.<br>. Nr.<br>. Nr.<br>. Nr.<br>. 3511          |  |
| L<br>Address:<br>GPS Coordina<br>A drawing of t<br>The race offic<br><b>5 a. TIMEKEI</b><br>e- mail addres<br><b>6. OFFICIALS</b><br>FIM Europe Ju<br>FIM/FIM Euro<br>FMNR Jury M<br>FIM/FIM Euro<br>Clerk of the co | ength of the cour<br>ates:<br>he circuit is attact<br>e must be equipp<br>EPING:<br>s: info@c<br>info@c<br>info@c<br>info@c<br>engent:<br>pe Jury Member:<br>embers:<br>pe Race-Director:<br>purse:                                                                                                                                                                                                                                                                                                                                                                                                                                                                                                                                                                                                                                                                                                                                                                                                                                                                                                                                                                                                                                                                                                                                                     | it:<br>se:<br>AUTO<br>ned to these regulation<br>t with a high speed in<br>casomeric.com | 1 620 m<br>MOTOKLUB NEOO<br>49<br>ons.<br>nternet connection or<br>Odd (<br>C<br>C<br>Ro<br>Zd            | 7:00<br>KRA<br>Minimum<br>MUK V AČR, Kramoli<br>°44,0'21''N, 13°57,6' 30<br>ver the whole meeting.<br>Ver the whole meeting.<br>N/A<br>MA<br>DMAŠ HONZİK<br>drigo CASTRO<br>eněk DVORAK | to:<br>MOLIN<br>width: <u>6</u><br>in 6, CZ 335 01 Nepomuk<br>0.6"E<br>FIM Lic<br>FIM Lic<br>FIM Lic<br>FIM Lic     | 19:00<br>m.<br>1<br>. Nr.<br>. Nr.<br>. Nr.<br>. Nr.<br>. Nr.<br>. Nr.<br>. Nr.<br>. Nr.<br>. 3511 |  |
| L<br>Address:<br>GPS Coordina<br>A drawing of t<br>The race offic<br><b>5 a. TIMEKEI</b><br>e- mail addres<br><b>6. OFFICIALS</b><br>FIM Europe Ju<br>FIM/FIM Euro<br>FMNR Jury M<br>FIM/FIM Euro                    | ength of the cour<br>ates:<br>he circuit is attact<br>e must be equipp<br>EPING:<br>s: info@c<br>info@c<br>info@c<br>info@c<br>info@c<br>info@c<br>info@c<br>info@c<br>info@c<br>info@c<br>info@c<br>info@c<br>info@c<br>info@c<br>info@c<br>info@c<br>info@c<br>info@c<br>info@c<br>info@c<br>info@c<br>info@c<br>info@c<br>info@c<br>info@c<br>info@c<br>info@c<br>info@c<br>info@c<br>info@c<br>info@c<br>info@c<br>info@c<br>info@c<br>info@c<br>info@c<br>info@c<br>info@c<br>info@c<br>info@c<br>info@c<br>info@c<br>info@c<br>info@c<br>info@c<br>info@c<br>info@c<br>info@c<br>info@c<br>info@c<br>info@c<br>info@c<br>info@c<br>info@c<br>info@c<br>info@c<br>info@c<br>info@c<br>info@c<br>info@c<br>info@c<br>info@c<br>info<br>info@c<br>info@c<br>info@c<br>info@c<br>info@c<br>info@c<br>info@c<br>info@c<br>info@c<br>info@c<br>info@c<br>info@c<br>info@c<br>info@c<br>info@c<br>info@c<br>info@c<br>info@c<br>info@c<br>info@c<br>info@c<br>info@c<br>info@c<br>info@c<br>info@c<br>info@c<br>info@c<br>info@c<br>info@c<br>info@c<br>info@c<br>info@c<br>info@c<br>info@c<br>info@c<br>info@c<br>info@c<br>info@c<br>info@c<br>info@c<br>info@c<br>info@c<br>info@c<br>info@c<br>info@c<br>info@c<br>info@c<br>info@c<br>info@c<br>info@c<br>info@c<br>info<br>info@c<br>info<br>info<br>info<br>info<br>info<br>info<br>info<br>info | it:<br>se:<br>AUTO<br>ned to these regulation<br>t with a high speed in<br>casomeric.com | 1 620 m<br>MOTOKLUB NEOO<br>49<br>ons.<br>nternet connection or<br>Odd (<br>Odd (<br>To<br>Ro<br>Zd<br>Pa | 7:00<br>KRA<br>Minimum<br>MUK V AČR, Kramoli<br>°44,0'21"N, 13°57,6' 30<br>ver the whole meeting.<br>Ver the whole meeting.<br>Seorg Ostbyhaug<br>N/A<br>omaš HONZIK<br>drigo CASTRO    | to:<br>MOLIN<br>width: 6<br>in 6, CZ 335 01 Nepomuk<br>0.6"E<br>FIM Lic<br>FIM Lic<br>FIM Lic<br>FIM Lic<br>FIM Lic | 19:00<br>m.<br>1<br>. Nr.<br>. Nr.<br>. Nr.<br>. Nr.<br>. Nr.<br>. Nr.<br>. Nr.<br>. Nr.<br>. 3511 |  |